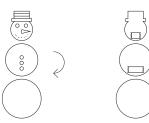

#### **Creating Your Snowman Gift Tag**

1. Print out the snowman gift tag template.

2. Cut out all the pieces.

3. Flip over piece one and two and add tape to the bottom half.

4. Stack piece one over piece two as shown below.

5. Stack piece two over piece three as shown below.

6. Add a note on the front of piece 3 and attach it to your gift.