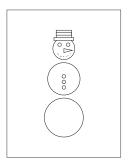

#### **Creating Your Snowman Gift Tag**

1. Print out the snowman gift tag template.

2. Cut out all the pieces.

3. Flip over piece one and two and add tape to the bottom half.

4. Stack piece one over piece two as shown below.