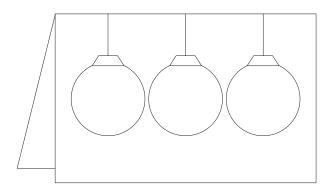

# **Holiday Card Template**

Our holiday card design is perfect for teachers. Easily print out and fold our template in half for an easy to make card.

4. Stick your ornaments along the lines drawn on the card as shown below.

**5.** Fold over your card along the line provided and fill in your holiday message.