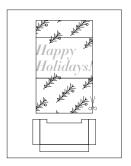

# **Gift Card Holder Template**

Add some holiday fun to your gift card by securing it in our gift card holder template. It's easy to print out and fold.

### **Creating Your Gift Card Holder**

1. Print out the gift card holder template and cut out all the pieces.

2. Flip them over so that the design is on the back.

**3.** Fold the flaps over on the card holder and apply glue to outer side of the flaps.