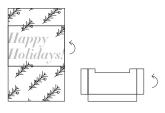

### **Creating Your Gift Card Holder**

1. Print out the gift card holder template and cut out all the pieces.

2. Flip them over so that the design is on the back.

**3.** Fold the flaps over on the card holder and apply glue to outer side of the flaps.

4. Turn it over and stick it on the middle section. This will form the card holder.

5. Slip your gift card in, flip it over and fold along the lines.

**6.** You now have a special gift card holder for your teacher.