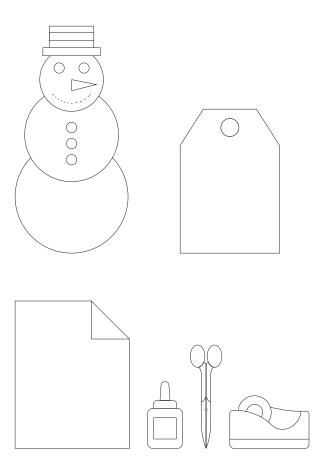

#### **What You Will Need**

 $\label{thm:local_equation} \mbox{HammermilI}^{\mbox{\tiny 0}} \mbox{ Premium Color Copy Cover 80 lb.}$ 

Scissors

Pens

Glue

Tape

*Note:* This activity involves using scissors. Have an adult cut out the templates for any little ones.

#### **What You Will Need**

Hammermill® Premium Color Copy Cover 80 lb. Scissors Pens Glue

Optional: Ribbons Hole Punch

*Note:* This activity involves using scissors. Have an adult cut out the templates for any little ones.

#### **Creating Your Snowman Gift Tag**

1. Print out the snowman gift tag template.

2. Cut out all the pieces.

3. Flip over piece one and two and add tape to the bottom half.

4. Stack piece one over piece two as shown below.

#### **Creating Your Gift Tag**

1. Print out the gift tag template.

2. Cut out the gift tag of your choice.

3. Punch a hole at the top.

4. Flip the gift tag over and write your message.

**5.** Attach it to your gift with a piece of ribbon.

#### **What You Will Need**

Hammermill® Premium Color Copy Cover 80 lb.

Scissors

Pens

Glue

Tape

Optional:

Ribbons