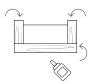

### **Creating Your Gift Card Holder**

1. Print out the gift card holder template and cut out all the pieces.

2. Flip them over so that the design is on the back.

**3.** Fold the flaps over on the card holder and apply glue to outer side of the flaps.

4. Turn it over and stick it on the middle section. This will form the card holder.

5. Slip your gift card in, flip it over and fold along the lines.

**6.** You now have a special gift card holder for your teacher.