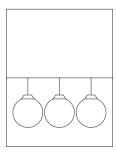

# **Holiday Card Template**

Our holiday card design is perfect for teachers. Easily print out and fold our template in half for an easy to make card.

4. Stick your ornaments along the lines drawn on the card as shown below.

**5.** Fold over your card along the line provided and fill in your holiday message.