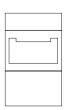

4. Turn it over and stick it on the middle section. This will form the card holder.

5. Slip your gift card in, flip it over and fold along the lines.

**6.** You now have a special gift card holder for your teacher.