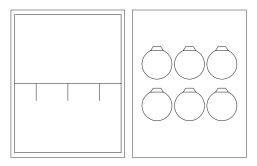

#### **Creating Your Holiday Card**

1. Print out the card and ornament templates.

2. Cut out the card template and all of the ornaments.

3. Get creative and mix and match ornaments. Turn over your selected ornaments and stick a piece of double-sided tape to the back.

4. Stick your ornaments along the lines drawn on the card as shown below.

**5.** Fold over your card along the line provided and fill in your holiday message.