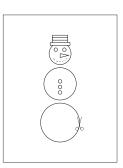

#### **Creating Your Snowman Gift Tag**

1. Print out the snowman gift tag template.

2. Cut out all the pieces.

3. Flip over piece one and two and add tape to the bottom half.

4. Stack piece one over piece two as shown below.

5. Stack piece two over piece three as shown below.

6. Add a note on the front of piece 3 and attach it to your gift.