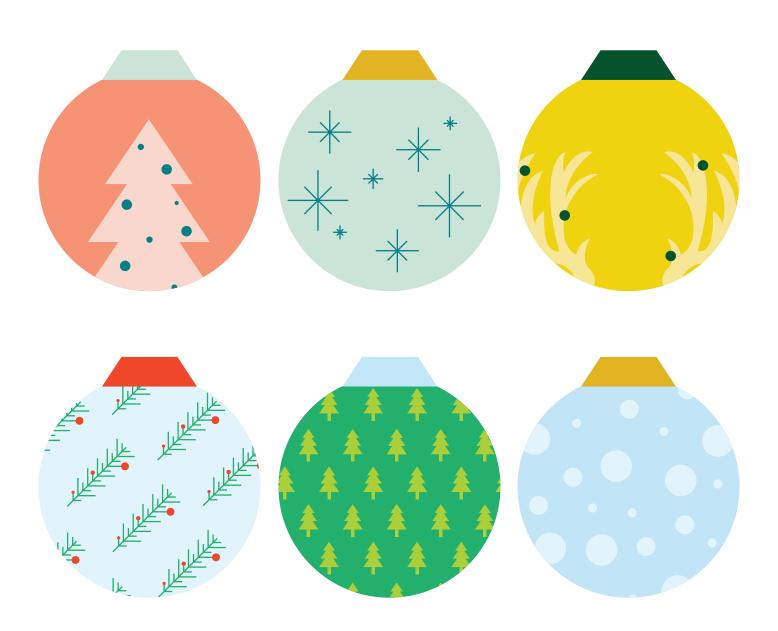

# **Holiday Card Template**

Our holiday card design is perfect for teachers. Easily print out and fold our template in half for an easy to make card.

#### **Creating Your Holiday Card**

1. Print out the card and ornament templates.

2. Cut out the card template and all of the ornaments.

3. Get creative and mix and match ornaments. Turn over your selected ornaments and stick a piece of double-sided tape to the back.

4. Stick your ornaments along the lines drawn on the card as shown below.

**5.** Fold over your card along the line provided and fill in your holiday message.