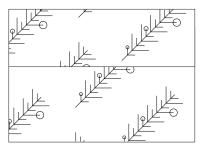

#### **Creating Your Holiday Card**

1. Print out the card and ornament templates.

2. Cut out the card template and all of the ornaments.

3. Get creative and mix and match ornaments. Turn over your selected ornaments and stick a piece of double-sided tape to the back.

4. Stick your ornaments along the lines drawn on the card as shown below.

**5.** Fold over your card along the line provided and fill in your holiday message.