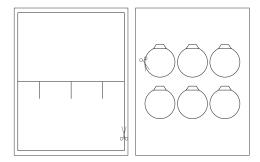

4. Stick your ornaments along the lines drawn on the card as shown below.

**5.** Fold over your card along the line provided and fill in your holiday message.