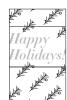

# **Holiday Card Template**

Our holiday card design is perfect for teachers. Easily print out and fold our template in half for an easy to make card.

4. Stick your ornaments along the lines drawn on the card as shown below.

**5.** Fold over your card along the line provided and fill in your holiday message.