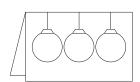

# **Holiday Card Template**

Our holiday card design is perfect for teachers. Easily print out and fold our template in half for an easy to make card.

4. Stick your ornaments along the lines drawn on the card as shown below.

**5.** Fold over your card along the line provided and fill in your holiday message.