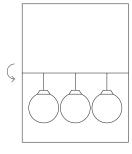

# **Holiday Card Template**

Our holiday card design is perfect for teachers. Easily print out and fold our template in half for an easy to make card.

4. Stick your ornaments along the lines drawn on the card as shown below.

**5.** Fold over your card along the line provided and fill in your holiday message.