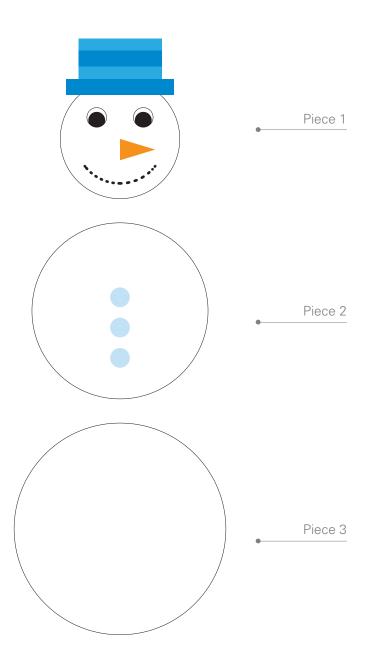

#### **Creating Your Snowman Gift Tag**

1. Print out the snowman gift tag template.

2. Cut out all the pieces.

3. Flip over piece one and two and add tape to the bottom half.

4. Stack piece one over piece two as shown below.

5. Stack piece two over piece three as shown below.

6. Add a note on the front of piece 3 and attach it to your gift.